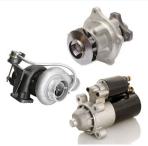

#### **Rotating Parts**

- Starter Motor
- Charging Alternator
- Coolant Pump
- Fuel Injection pump
- Injectors
- and more...