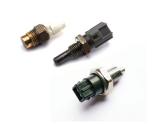

### **Sensor & switches**

- Oil & Temp Switches
- Oil & Temp Sensors
- Speed sensor
- · Air Inlet sensor/switch
- and more...